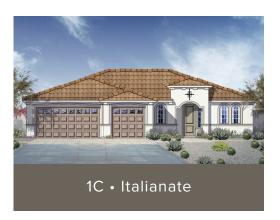

2,149 Sq. Ft. | 3 Bedrooms + Flex | 2 Bathrooms | 3 Car Garage

### Exterior Features

- Mediterranean, Spanish and Italianate architecture
- Designer-coordinated exterior color combinations
- Illuminated house number at garage
- Two (2) hose bibbs
- One (1) gas stub at back of house
- Dual gates for RV access (subject to lot size and location)
- Covered patio
- Block wall parameter fencing (subject to lot location)
- Fully landscaped drought tolerant front yard