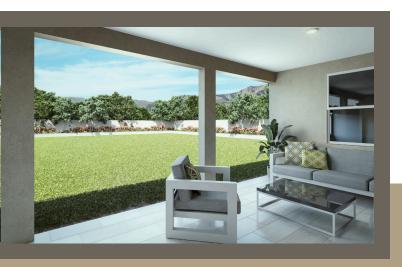

### Exterior Features

- Mediterranean, Spanish and Italianate architecture
- Designer-coordinated exterior color combinations
- Illuminated house number at garage
- Two (2) hose bibbs
- One (1) gas stub at back of house
- Dual gates for RV access (subject to lot size and location)
- Covered patio
- Block wall parameter fencing (subject to lot location)
- Fully landscaped drought tolerant front yard